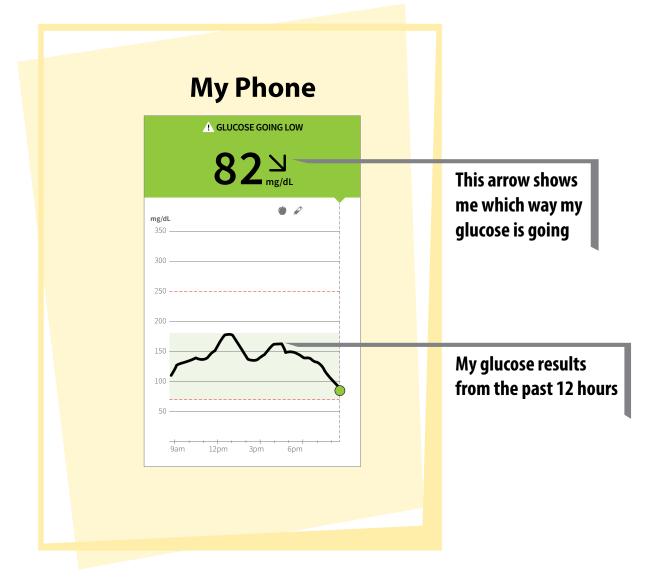

## **Remember these important things:**





## Warning

The App should only be used to get glucose data from your Sensor. If the App is used to get glucose data from another person's Sensor, glucose data may get confused.

## **Important!**

Do not take more than 500 mg of Vitamin C supplements per day. This may affect your Sensor readings. Some supplements like Airborne<sup>®</sup> and Emergen-C<sup>®</sup> contain more than 500 mg of Vitamin C.



The circular shape of the sensor housing, FreeStyle, Libre, and related brand marks are marks of Abbott. Other trademarks are the property of their respective owners. ©2021 Abbott ART44057-001 Rev. A 09/21

i Consult instructions for use